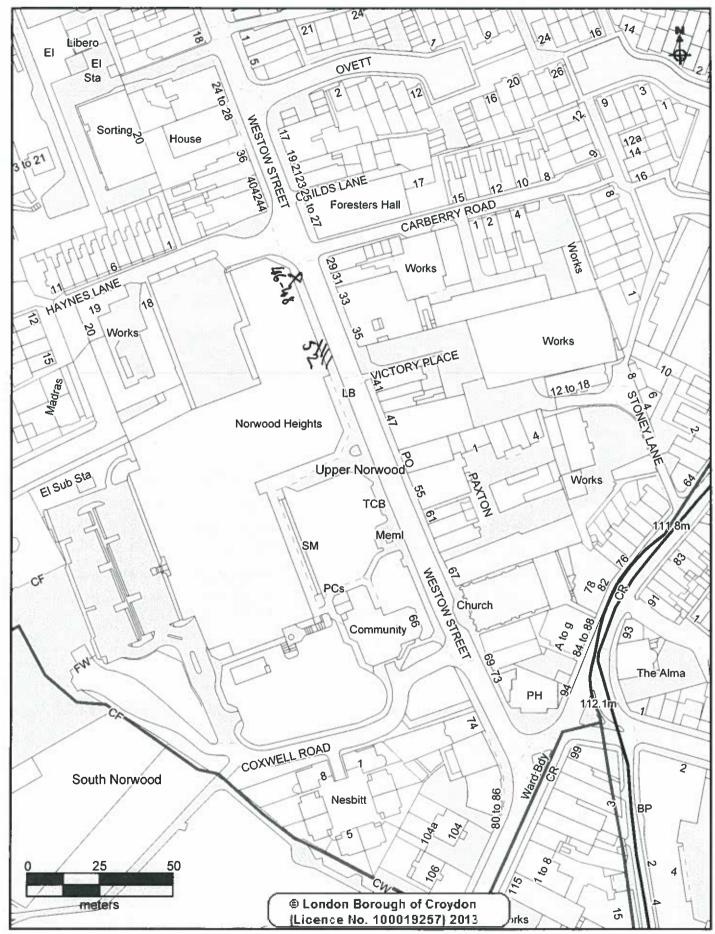

- 1.6 There is 1 other nearby premises in Westow Street who currently holds a street trading licence no 46-48, tables and chairs this site is marked with a \* and the site applied for is shaded on the attached map Appendix C6
- 1.7 If the application for a street designation order is granted the applicant will be invited to apply for a Street Trading Licence which will then be valid for a year

01.

CROYDON www.croydon.gov.uk

Crown Copyright Ordnance Survey (License No: 100019257) 2011

**52 Westow Street** 

Scale 1:158

05-Feb-2015