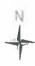

required clear pavement width is 2 m.

A length of 2m to the left of the entrance and 1.5 m to the right

are also applied for.

Appendix C1 shows a plan of the site.

Appendices C2 and C3 are photographs of the display.