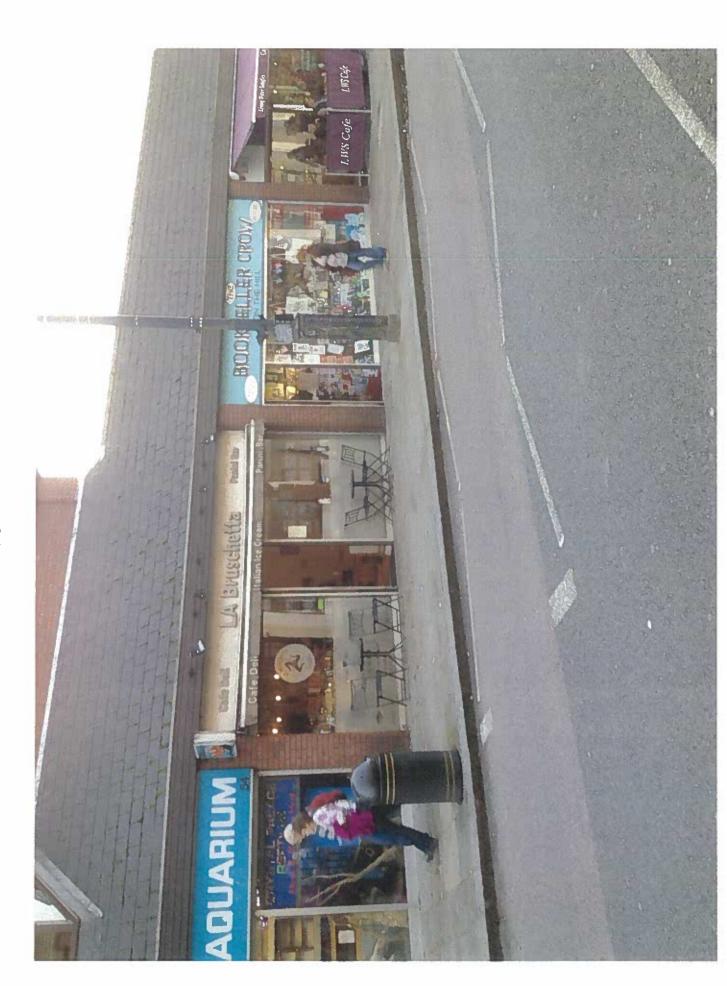

required clear pavement width is 2 m.

A length of 2m to the left of the entrance and 1.5 m to the right

are also applied for.

Appendix C1 shows a plan of the site.

Appendices C2 and C3 are photographs of the display.