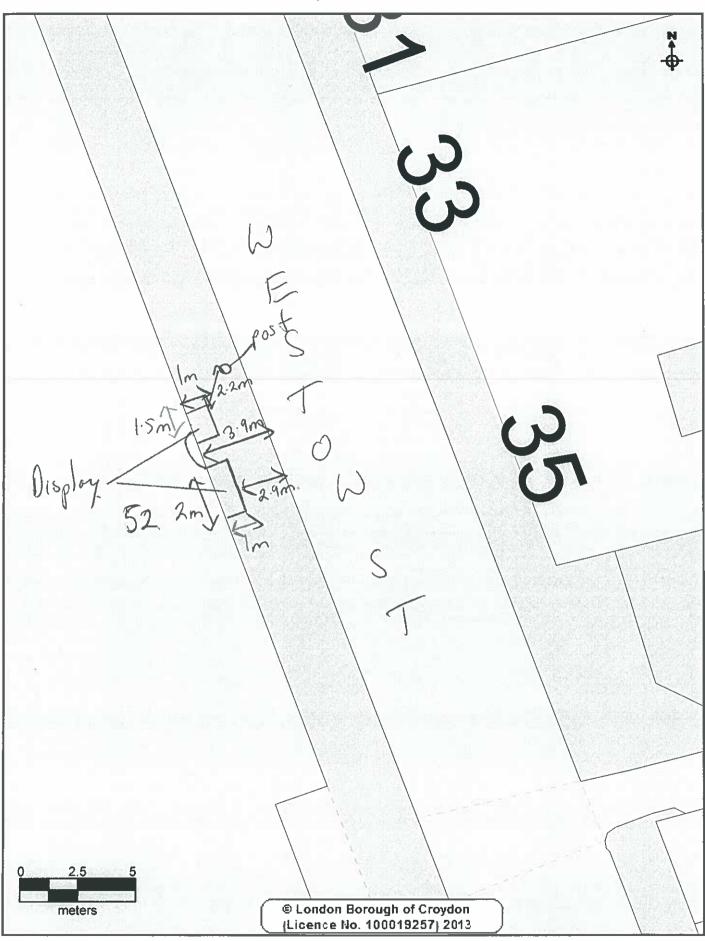

## **APPENDIX C**

**Applicant** Mile Angelkovik

**Location:** On the footway outside 52 Westow Street, Upper Norwood,

**SE19 3AD** 

**Measurements:** The measurement from the shop window to the edge of the

pavement is 3.9m.

There is a post sited to the right of the entrance which is 3.2 m

from the restaurant front.

The applicant has applied for a trading area of 1m either side of the entrance door; this leaves a clear pavement width of 2.9 m to the left of the entrance and 2.2 m to the right from the post. Westow Street is maintained by Croydon Council and the

required clear pavement width is 2 m.

A length of 2m to the left of the entrance and 1.5 m to the right

are also applied for.

Appendix C1 shows a plan of the site.

Appendices C2 and C3 are photographs of the display.